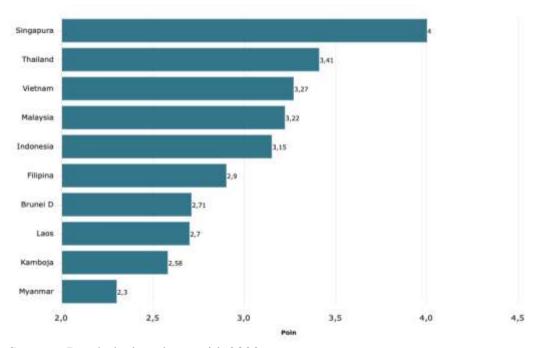

The 2018 Logistics Performance Index stood at 3.15 on a scale of 1-5, according to World Bank data. Indonesia's logistics Competitiveness Index is below Singapore (4.0), Thailand (3.41), Vietnam (3.27), and Malaysia (3.22). Getting closer to 1 indicates a country's logistical competitiveness is getting worse. However, Indonesia's competitiveness has increased in recent years. In 2018, the country was ranked 46th in the world, the first increase since 2010. The geography of the Indonesian archipelago is one of the problems for the government. It is expected that the increase in Indonesia's logistics competitiveness will be driven by infrastructure development promoted by the government, especially inter-regional connectivity. The following picture shows more details:

Sources: Databoks.katadata.co.id, 2022

Figure 1. G20 Countries Logistics Index

International Journal of Economic Research and financial Accounting (IJERFA)

Volume 2, Number 1, October 2023, Page. 252 - 270